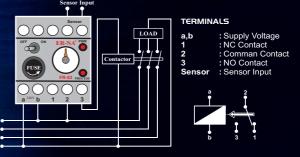

# CONNECTION DIAGRAM WITH TRIAC

TERMINALS

a,b 1,2

: Supply Voltage : Triac Output (220V 10A) Sensor : Sensor Input

FAZ

ER-NA

0000

000