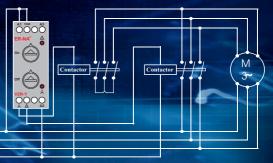

# **STAR-DELTA RELAYS**

## CONNECTION DIAGRAM

- Star and Delta relay output leds are available. ۲
- With slim type relay (VZR-Y), ON and OFF time can be adjust • independently.

17