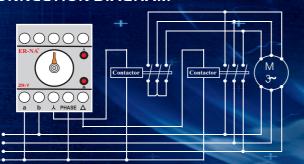

# CONNECTION DIAGRAM WITH TRIAC

TERMINALS

a,b 1,2

: Supply Voltage : Triac Output (220V 10A) Sensor : Sensor Input

FAZ

ER-NA

0000

000

# **CONNECTION DIAGRAM**